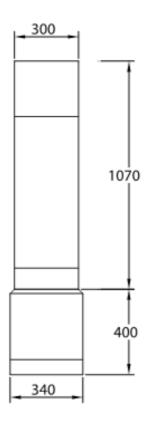

 $\label{thm:measurements} \mbox{ Measurements are displayed in millimeters}$ 

## **Technical specifications:**

Supply voltage
Power consumption
Motor
Max. armlength
Open / closing time
Three floating contracts

230V / 50 Hz 350W (in motion) / 46W (at rest) 3 phase 230 / 400 VAC 550 cm