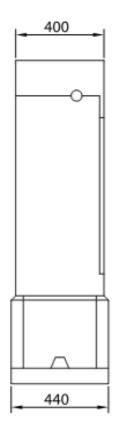

 $\label{thm:measurements} \mbox{ Measurements are displayed in millimeters}$ 

## **Technical specifications:**

Supply voltage
Power consumption
Motor
Max. armlength
Open / closing time
Three floating contracts

230V / 50 Hz 350W (in motion) / 46W (at rest) 3 phase 230 / 400 VAC 550 cm