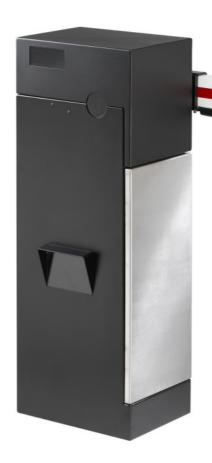

## **IP** 350/550

Effective access control made easy with IP Parking's high speed, low maintenance barrier gates. Two availabe types up to a maximum length of 550 cm can be applied to every application imaginable; from small private parkings to major multi-storey parking facilities.

## Standard features:

- Barrier arm made of aluminium with rubber bumper and red reflective striping
- Lockable front access door and removable hood
- Adjustable opening -and closing times
- Integrated double detector
- Longlife, low maintenance driving mechanism
- Durable powder coated steel housing

## **Optional:**

- Crash guard
- Alternative RAL colour
- Stainless steel housing
- Foundation
- Integrated red/greed LED lights
- Jointed barrier arm available for locations with limited overhead clearance
- Double mounted arm
- Integrated license plate recognition